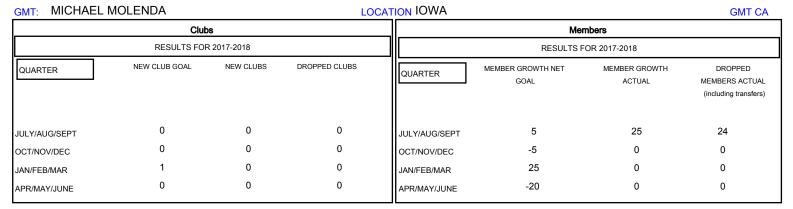

## MONTHLY MEMBERSHIP PROGRESS REPORT

## District 9 NE

Results as of: 08/31/2017







| DROPPED CLUBS: 0  DROPPED MEMBERS |    | 15 CLUBS OF 46 ADDED 1 OR MORE NEW MEMBERS | GENDER DISTRIBUTION  MALE 1,070 (79.73%)  FEMALE 272 (20.27%)  Women Percentage Fiscal Year Goal: 22% |  |     |
|-----------------------------------|----|--------------------------------------------|-------------------------------------------------------------------------------------------------------|--|-----|
| DECEASED                          | 4  | CLICK HERE FOR CUMULATIVE  MEMBERSHIP DATA | TOTAL FAMILY UNIT MEMBERS                                                                             |  | 159 |
| CLUB CANCELLED                    | 0  |                                            | FAMILY MEMBERS PAYING HALF 81 DUES                                                                    |