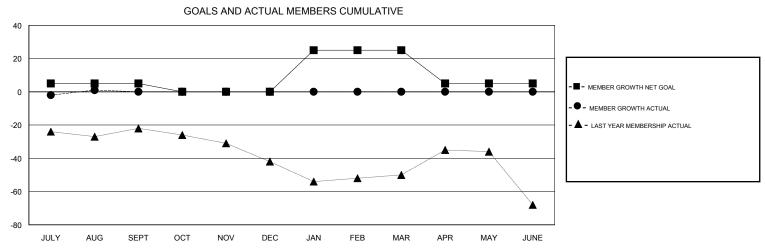

## MONTHLY MEMBERSHIP PROGRESS REPORT

## District 9 NE

Results as of: 08/31/2017







| DROPPED CLUBS: 0  DROPPED MEMBERS |    | 15 CLUBS OF 46 ADDED 1 OR MORE NEW MEMBERS | GENDER DISTRIBUTION  MALE 1,070 (79.73%)  FEMALE 272 (20.27%)  Women Percentage Fiscal Year Goal: 22% |  |     |
|-----------------------------------|----|--------------------------------------------|-------------------------------------------------------------------------------------------------------|--|-----|
| DECEASED                          | 4  | CLICK HERE FOR CUMULATIVE  MEMBERSHIP DATA | TOTAL FAMILY UNIT MEMBERS                                                                             |  | 159 |
| CLUB CANCELLED                    | 0  |                                            | FAMILY MEMBERS PAYING HALF 81 DUES                                                                    |  |